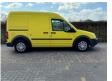

# Ford Transit Connect T230L 1.8 TDCi AIRCO

## General features

| Brand                      | Ford            |
|----------------------------|-----------------|
| Model                      | Transit Connect |
| Subcategory                | Closed          |
| Licence plate              | 2-VPV-95        |
| Odometer reading           | 246.292km       |
| Construction year          | 2011            |
| Date of first registration | 30-08-2011      |
| Color                      | Yellow          |
| Condition                  | Used            |
| Fuel                       | Diesel          |
| Emission class             | Euro 5          |
| Reference                  | 2-VPV-95        |