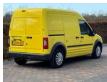

# Ford Transit Connect T230L 1.8 TDCi AIRCO

## General features

| Brand                      | Ford            |
|----------------------------|-----------------|
| Model                      | Transit Connect |
| Subcategory                | Closed          |
| Licence plate              | 2-VPV-95        |
| Odometer reading           | 246.292km       |
| Construction year          | 2011            |
| Date of first registration | 30-08-2011      |
| Color                      | Yellow          |
| Condition                  | Used            |
| Fuel                       | Diesel          |
| Emission class             | Euro 5          |
| Reference                  | 2-VPV-95        |