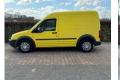

# Ford Transit Connect T230L 1.8 TDCi AIRCO

## General features

| Brand                      | Ford            |
|----------------------------|-----------------|
| Model                      | Transit Connect |
| Subcategory                | Closed          |
| Licence plate              | 2-VPV-95        |
| Odometer reading           | 246.292km       |
| Construction year          | 2011            |
| Date of first registration | 30-08-2011      |
| Color                      | Yellow          |
| Condition                  | Used            |
| Fuel                       | Diesel          |
| Emission class             | Euro 5          |
| Reference                  | 2-VPV-95        |

# Characteristics

| Empty weight      | 1.407kg |
|-------------------|---------|
| Load capacity     | 933kg   |
| GWV               | 2.340kg |
| Door count        | 5       |
| Cylinder contents | 1.753cc |

# Description

= Additional options and accessories = - Bumpers in colour of body - Driver's airbag - Electrically adjustable door mirrors - Electrically operated front windows - Electronic brakeforce distribution - Front central armrest - Front fog lights - Heated door mirrors - Heated windscreen - Immobiliser - Multimedia enabled - Partition without window - Power steering - Rear doors - Rear head rests - Remote central locking - Sliding side door right - Tinted glass = Dealer information = WWW.HVANDEBUNTE.COM PRIJS EXCLUSIEF B.T.W (NETTO PRIJS)

#### Accessories

- Anti-lock braking system
- Air conditioning
- Central locking
- Electrically operated windows
- Fog lights
- Radio/CD player
- Spare wheel