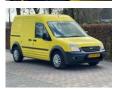

# Ford Transit Connect T230L 1.8 TDCi AIRCO

## General features

| Brand                      | Ford            |
|----------------------------|-----------------|
| Model                      | Transit Connect |
| Subcategory                | Closed          |
| Licence plate              | 2-VPV-95        |
| Odometer reading           | 246.292km       |
| Construction year          | 2011            |
| Date of first registration | 30-08-2011      |
| Color                      | Yellow          |
| Condition                  | Used            |
| Fuel                       | Diesel          |
| Emission class             | Euro 5          |
| Reference                  | 2-VPV-95        |