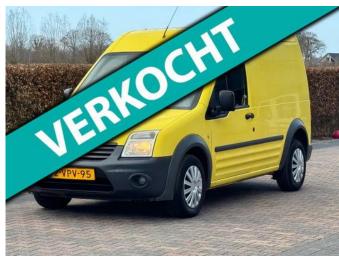

# Ford Transit Connect T230L 1.8 TDCi AIRCO

## General features

| Brand                      | Ford            |
|----------------------------|-----------------|
| Model                      | Transit Connect |
| Subcategory                | Closed          |
| Licence plate              | 2-VPV-95        |
| Odometer reading           | 246.292km       |
| Construction year          | 2011            |
| Date of first registration | 30-08-2011      |
| Color                      | Yellow          |
| Condition                  | Used            |
| Fuel                       | Diesel          |
| Emission class             | Euro 5          |
| Reference                  | 2-VPV-95        |

# Characteristics

| Empty weight      | 1.407kg |
|-------------------|---------|
| Load capacity     | 933kg   |
| GWV               | 2.340kg |
| Door count        | 5       |
| Cylinder contents | 1.753cc |

# Description

= Additional options and accessories = - Bumpers in colour of body - Driver's airbag - Electrically adjustable door mirrors - Electrically operated front windows - Electronic brakeforce distribution - Front central armrest - Front fog lights - Heated door mirrors - Heated windscreen - Immobiliser - Multimedia enabled - Partition without window - Power steering - Rear doors - Rear head rests - Remote central locking - Sliding side door right - Tinted glass = Dealer information = WWW.HVANDEBUNTE.COM PRIJS EXCLUSIEF B.T.W (NETTO PRIJS)

#### Accessories

- Anti-lock braking system
- Air conditioning
- Central locking
- Electrically operated windows
- Fog lights
- Radio/CD player
- Spare wheel