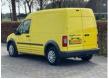

# Ford Transit Connect T230L 1.8 TDCi AIRCO

## General features

| Brand                      | Ford            |
|----------------------------|-----------------|
| Model                      | Transit Connect |
| Subcategory                | Closed          |
| Licence plate              | 2-VPV-95        |
| Odometer reading           | 246.292km       |
| Construction year          | 2011            |
| Date of first registration | 30-08-2011      |
| Color                      | Yellow          |
| Condition                  | Used            |
| Fuel                       | Diesel          |
| Emission class             | Euro 5          |
| Reference                  | 2-VPV-95        |

# Characteristics

| Empty weight      | 1.407kg |
|-------------------|---------|
| Load capacity     | 933kg   |
| GWV               | 2.340kg |
| Door count        | 5       |
| Cylinder contents | 1.753cc |

# Description

= Additional options and accessories = - Bumpers in colour of body - Driver's airbag - Electrically adjustable door mirrors - Electrically operated front windows - Electronic brakeforce distribution - Front central armrest - Front fog lights - Heated door mirrors - Heated windscreen - Immobiliser - Multimedia enabled - Partition without window - Power steering - Rear doors - Rear head rests - Remote central locking - Sliding side door right - Tinted glass = Dealer information = WWW.HVANDEBUNTE.COM PRIJS EXCLUSIEF B.T.W (NETTO PRIJS)

#### Accessories

- Anti-lock braking system
- Air conditioning
- Central locking
- Electrically operated windows
- Fog lights
- Radio/CD player
- Spare wheel