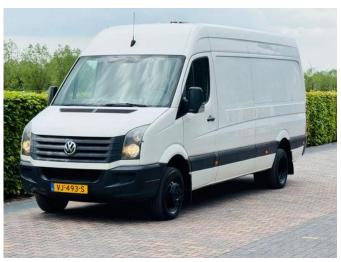

# Volkswagen Crafter 2.0 TDI AIRCO HOOG MAXI LANG

## General features

| Brand                      | Volkswagen |
|----------------------------|------------|
| Model                      | Crafter    |
| Subcategory                | Closed     |
| Licence plate              | VJ-493-S   |
| Odometer reading           | 264.945km  |
| Construction year          | 2012       |
| Date of first registration | 11-01-2012 |
| Color                      | White      |
| Condition                  | Used       |
| Fuel                       | Diesel     |
| Emission class             | Euro 5     |
| Reference                  | VJ-493-S   |

## Characteristics

| Empty weight      | 2.557kg |  |
|-------------------|---------|--|
| Load capacity     | 943kg   |  |
| GWV               | 3.500kg |  |
| Door count        | 5       |  |
| Cylinder contents | 1.968cc |  |