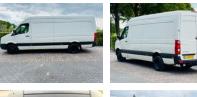

# Volkswagen Crafter 2.0 TDI AIRCO HOOG MAXI LANG

### Description

= Additional options and accessories = - Advertisements (self-adhesive) - Anti-slip regulation - Controlled slip differential - Driver's airbag - Electrically adjustable door mirrors - Electrically operated front windows - Headlights with washer/wiper system - Immobiliser - Outside temperature meter - Partition - Power steering - Rear doors - Rear head rests - Remote central locking - Sliding side door right - Start / stop system - Tinted glass = More information = length/height: L3H2 = Dealer information = WWW.HVANDEBUNTE.COM PRIJS EXCLUSIEF B.T.W (NETTO PRIJS)