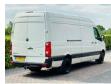

# Volkswagen Crafter 2.0 TDI AIRCO HOOG MAXI LANG

## Volkswagen Crafter 2.0 TDI AIRCO HOOG MAXI LANG