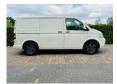

# Volkswagen Transporter 1.9 TDI AIRCO

# General features

| Brand                      | Volkswagen  |
|----------------------------|-------------|
| Model                      | Transporter |
| Subcategory                | Closed      |
| Licence plate              | 8-VFH-13    |
| Odometer reading           | 356.151km   |
| Construction year          | 2009        |
| Date of first registration | 14-10-2009  |
| Color                      | White       |
| Condition                  | Used        |
| Fuel                       | Diesel      |
| Emission class             | Euro 4      |
| Reference                  | 8-VFH-13    |