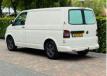

# Volkswagen Transporter 1.9 TDI AIRCO

# General features

| Brand                      | Volkswagen  |
|----------------------------|-------------|
| Model                      | Transporter |
| Subcategory                | Closed      |
| Licence plate              | 8-VFH-13    |
| Odometer reading           | 356.151km   |
| Construction year          | 2009        |
| Date of first registration | 14-10-2009  |
| Color                      | White       |
| Condition                  | Used        |
| Fuel                       | Diesel      |
| Emission class             | Euro 4      |
| Reference                  | 8-VFH-13    |