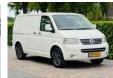

# Volkswagen Transporter 1.9 TDI AIRCO

# General features

| Brand                      | Volkswagen  |
|----------------------------|-------------|
| Model                      | Transporter |
| Subcategory                | Closed      |
| Licence plate              | 8-VFH-13    |
| Odometer reading           | 356.151km   |
| Construction year          | 2009        |
| Date of first registration | 14-10-2009  |
| Color                      | White       |
| Condition                  | Used        |
| Fuel                       | Diesel      |
| Emission class             | Euro 4      |
| Reference                  | 8-VFH-13    |