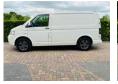

# Volkswagen Transporter 1.9 TDI AIRCO

# General features

| Brand                      | Volkswagen  |
|----------------------------|-------------|
| Model                      | Transporter |
| Subcategory                | Closed      |
| Licence plate              | 8-VFH-13    |
| Odometer reading           | 356.151km   |
| Construction year          | 2009        |
| Date of first registration | 14-10-2009  |
| Color                      | White       |
| Condition                  | Used        |
| Fuel                       | Diesel      |
| Emission class             | Euro 4      |
| Reference                  | 8-VFH-13    |