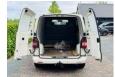

# Characteristics

| Empty weight      | 1.692kg |  |
|-------------------|---------|--|
| Load capacity     | 908kg   |  |
| GWV               | 2.600kg |  |
| Door count        | 4       |  |
| Cylinder contents | 1.896cc |  |

### Description

= Additional options and accessories = - Adjustable steering wheel - Anti-slip regulation - Controlled slip differential - Driver's airbag - Electrically adjustable door mirrors - Electrically operated front windows - Hatchback - Heat reflecting glass - Immobiliser - Onboard computer - Partition without window - Passenger-side airbag - Power steering - Rear doors - Rear head rests - Remote central locking - Sliding side door right - Tinted glass = More information = length/height: L1H1 = Dealer information = WWW.HVANDEBUNTE.COM PRIJS EXCLUSIEF B.T.W (NETTO PRIJS)