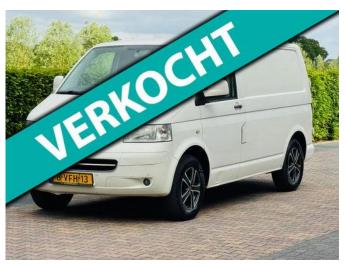

# Volkswagen Transporter 1.9 TDI AIRCO

# General features

| Brand                      | Volkswagen  |
|----------------------------|-------------|
| Model                      | Transporter |
| Subcategory                | Closed      |
| Licence plate              | 8-VFH-13    |
| Odometer reading           | 356.151km   |
| Construction year          | 2009        |
| Date of first registration | 14-10-2009  |
| Color                      | White       |
| Condition                  | Used        |
| Fuel                       | Diesel      |
| Emission class             | Euro 4      |
| Reference                  | 8-VFH-13    |