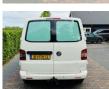

# Volkswagen Transporter 1.9 TDI AIRCO

# General features

| Brand                      | Volkswagen  |
|----------------------------|-------------|
| Model                      | Transporter |
| Subcategory                | Closed      |
| Licence plate              | 8-VFH-13    |
| Odometer reading           | 356.151km   |
| Construction year          | 2009        |
| Date of first registration | 14-10-2009  |
| Color                      | White       |
| Condition                  | Used        |
| Fuel                       | Diesel      |
| Emission class             | Euro 4      |
| Reference                  | 8-VFH-13    |