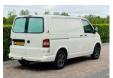

# Volkswagen Transporter 1.9 TDI AIRCO

# General features

| Brand                      | Volkswagen  |
|----------------------------|-------------|
| Model                      | Transporter |
| Subcategory                | Closed      |
| Licence plate              | 8-VFH-13    |
| Odometer reading           | 356.151km   |
| Construction year          | 2009        |
| Date of first registration | 14-10-2009  |
| Color                      | White       |
| Condition                  | Used        |
| Fuel                       | Diesel      |
| Emission class             | Euro 4      |
| Reference                  | 8-VFH-13    |